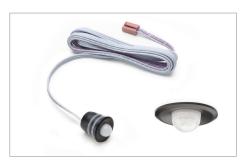

\* Request the adaptor cable set for Micro12 connections

PIR motion sensor

PIR-2

PIR motion sensor

| Wiring | 2000mm |
|--------|--------|
|--------|--------|

## electronic multiple sensor control system for single-colour luminaires

POLY is a multiple-sensor control system consisting of an electronic unit and infrared or pyrolytic sensors (max. 3). The control module, wired with a cable for connection to a 24V DC power supply, is provided with a distributor integrating 10 Micro24 connectors and a set-up change button. POLY ECB has three slots for accommodating IR-1 sensors with end-stroke or ON-OFF and dimmer function, and PIR-1 or PIR-2 motion detection sensors. The control module is supplied with a default set-up for using back-of-door IR-1 (proximity) sensors.