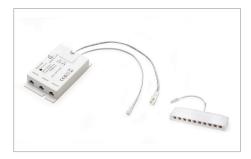

## **POLY ECB**

control module

| Input      | 12-24Vdc              |
|------------|-----------------------|
| Output     | 12-24Vdc              |
| Power      | 36-72W                |
| Wiring IN  | 200mm Micro24 male*   |
| Wiring OUT | 200mm Micro24 female* |
|            |                       |

## electronic multiple sensor control system for single-colour luminaires

POLY is a multiple-sensor control system consisting of an electronic unit and infrared or pyrolytic sensors (max. 3). The control module, wired with a cable for connection to a 24V DC power supply, is provided with a distributor integrating 10 Micro24 connectors and a set-up change button. POLY ECB has three slots for accommodating IR-1 sensors with end-stroke or ON-OFF and dimmer function, and PIR-1 or PIR-2 motion detection sensors. The control module is supplied with a default set-up for using back-of-door IR-1 (proximity) sensors.