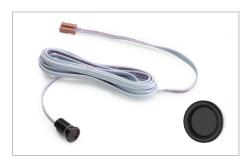

\* Request the adaptor cable set for Micro12 connections

PIR motion sensor

PIR-2

PIR motion sensor

| Wiring | 2000mm |
|--------|--------|
|--------|--------|