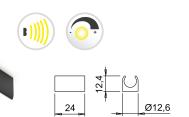

## electronic multiple sensor control system for single-colour luminaires

POLY is a multiple-sensor control system consisting of an electronic unit and infrared or pyrolytic sensors (max. 3). The control module, wired with a cable for connection to a 24V DC power supply, is provided with a distributor integrating 10 Micro24 connectors and a set-up change button. POLY ECB has three slots for accommodating IR-1 sensors with end-stroke or ON-OFF and dimmer function, and PIR-1 or PIR-2 motion detection sensors. The control module is supplied with a default set-up for using back-of-door IR-1 (proximity) sensors.