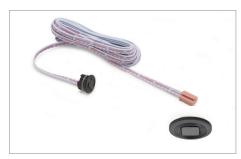

\* Request the adaptor cable set for Micro12 connections

PIR motion sensor

PIR-2

PIR motion sensor

| Wiring | 2000mm |
|--------|--------|
|--------|--------|

## electronic multiple sensor control system for single-colour luminaires

POLY is a multiple-sensor control system consisting of an electronic unit and infrared or pyrolytic sensors (max. 3). The control module, wired with a cable for connection to a 24V DC power supply, is provided with a distributor integrating 10 Micro24 connectors and a set-up change button. POLY ECB has three slots for accommodating IR-1 sensors with end-stroke or ON-OFF and dimmer function, and PIR-1 or PIR-2 motion detection sensors. The control module is supplied with a default set-up for using back-of-door IR-1 (proximity) sensors.