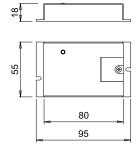

## electronic multiple sensor control system for single-colour luminaires

POLY is a multiple-sensor control system consisting of an electronic unit and infrared or pyrolytic sensors (max. 3). The control module, wired with a cable for connection to a 24V DC power supply, is provided with a distributor integrating 10 Micro24 connectors and a set-up change button. POLY ECB has three slots for accommodating IR-1 sensors with end-stroke or ON-OFF and dimmer function, and PIR-1 or PIR-2 motion detection sensors. The control module is supplied with a default set-up for using back-of-door IR-1 (proximity) sensors.