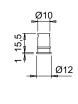

## electronic multiple sensor control system for single-colour luminaires

POLY is a multiple-sensor control system consisting of an electronic unit and infrared or pyrolytic sensors (max. 3). The control module, wired with a cable for connection to a 24V DC power supply, is provided with a distributor integrating 10 Micro24 connectors and a set-up change button. POLY ECB has three slots for accommodating IR-1 sensors with end-stroke or ON-OFF and dimmer function, and PIR-1 or PIR-2 motion detection sensors. The control module is supplied with a default set-up for using back-of-door IR-1 (proximity) sensors.